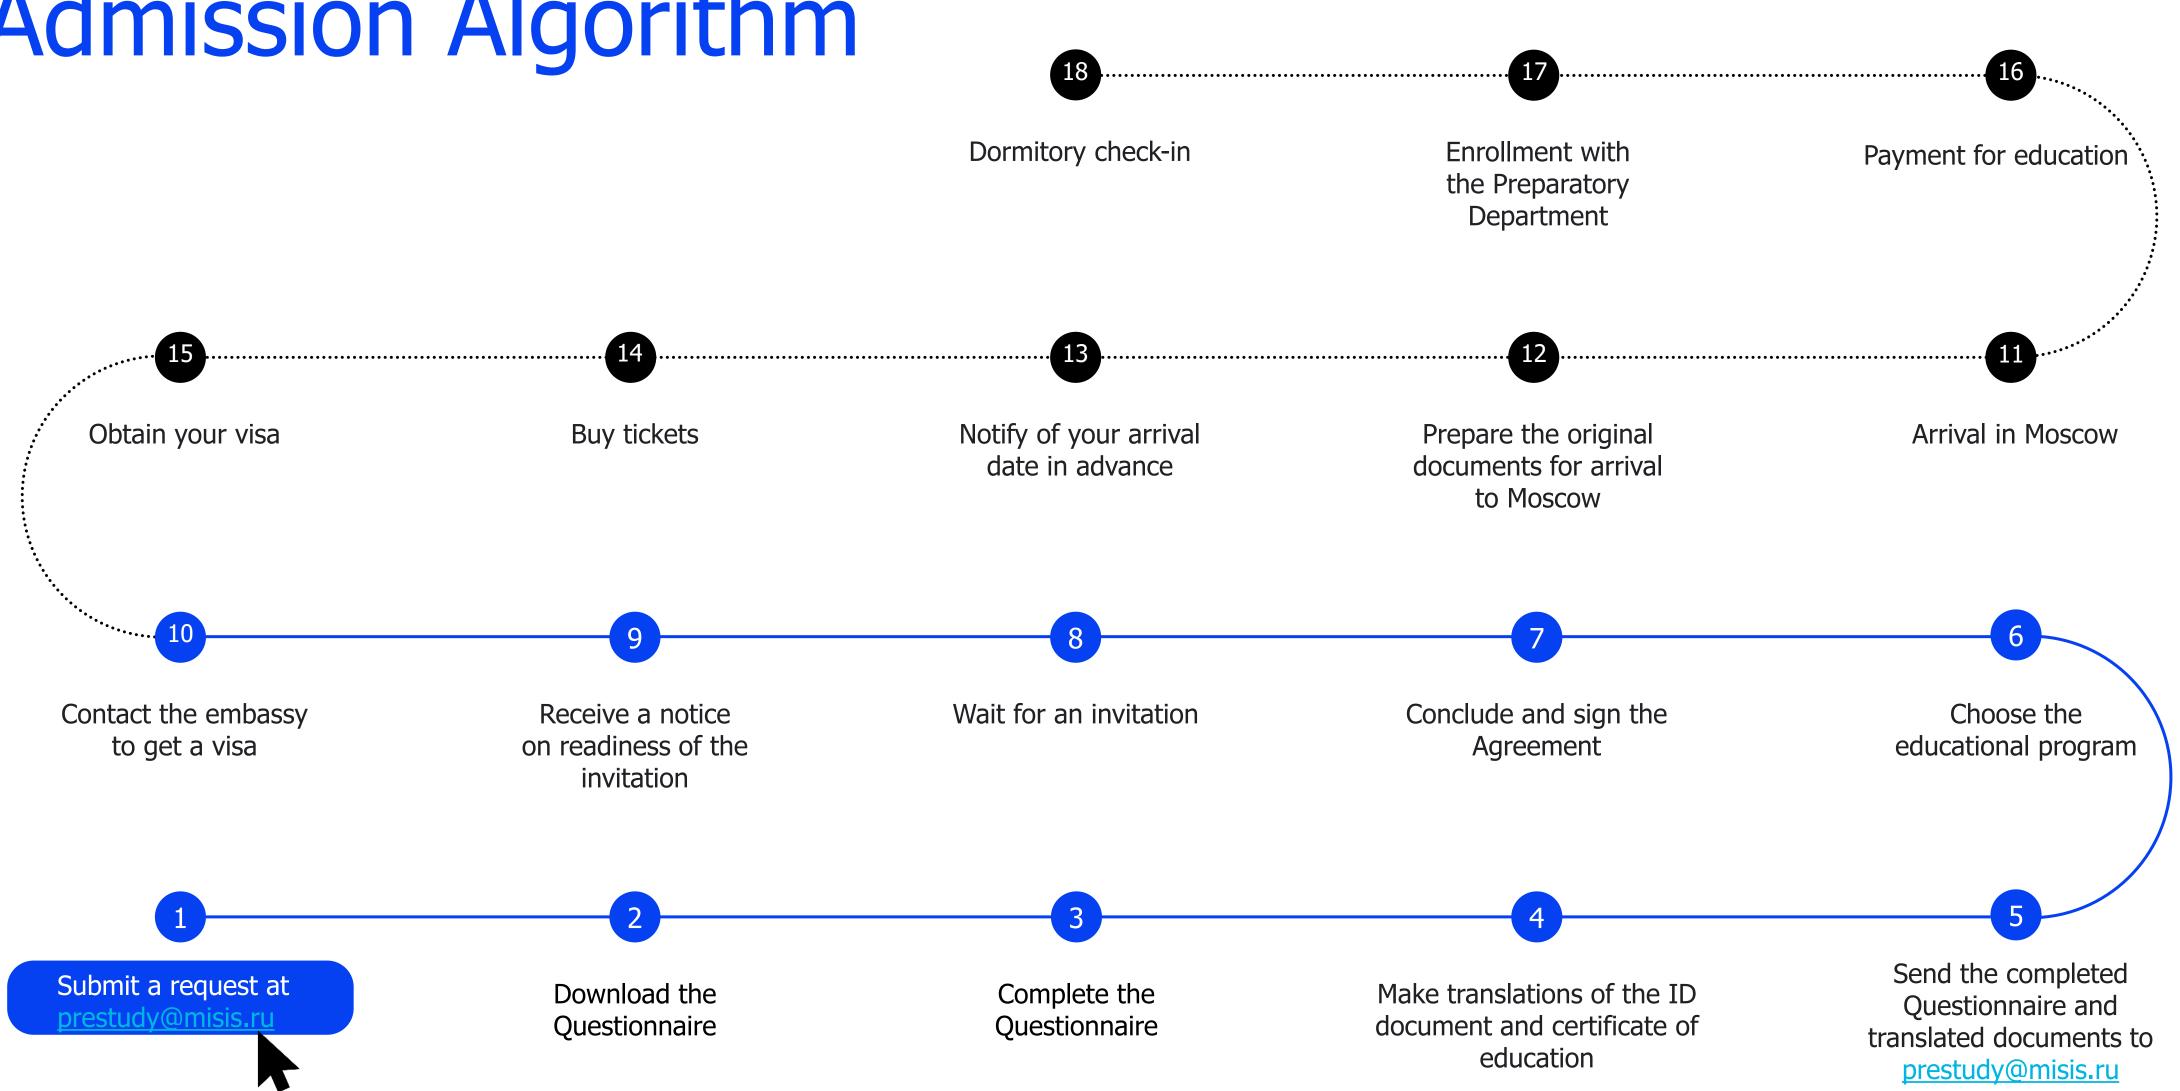

### Admission Algorithm

### Which Documents are Required?

Questionnaire of a candidate for education in certain form (participant) with an indication of the code and full name of the future major

Medical certificate attesting to the absence with the candidate of counterindications for studying in Russia

ID document (national passport). Duly certified translation thereof to Russian

Written consent of legal representatives (parents, adoptive parents or guardians), if the candidate is under eighteen

Certificate of education with the supplement. Duly certified translation of documents to Russian

Other documents as desired by the candidate attesting to his/her completed education or acquisition of knowledge

#### When to submit documents

From May 1 through
August 15,
if studies start in October

From November 01 through December 01, if studies start in February